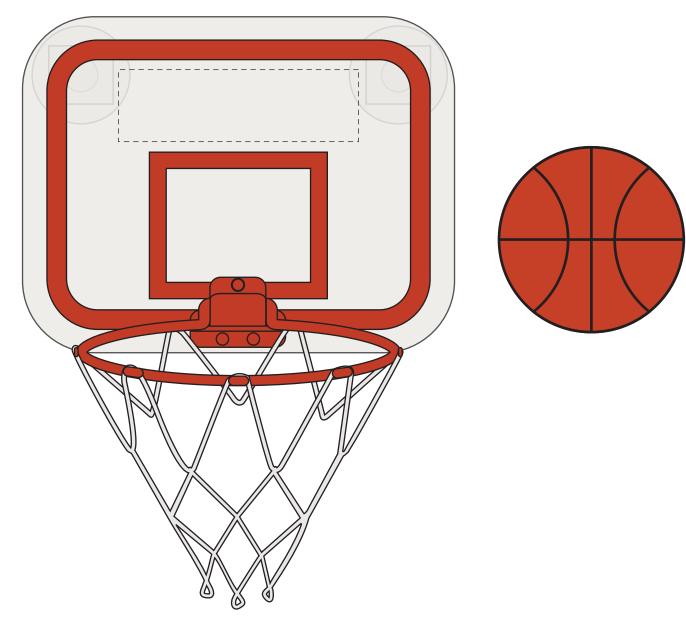

# 54 **MINI BASKETBALL & HOOP SET** 5" W x 1 1/2" H

 $\oplus$ 

 $\oplus$ 

This item has been classified as a children's product as defined by the CPSIA of 2008, and as such requires certain tracking information to be present in order for the ultimate consumer to identify the origin of a product in the event of a product recall. In order to meet the CPSIA requirements, this item has the country of origin, and a unique tracking number molded and/or imprinted